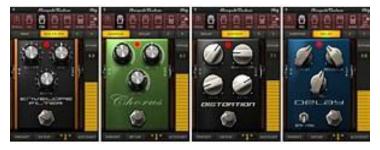

You'll have at your fingertips the sound and control for up to 4 recombinable simultaneous stompbox effects + amplifier + cabinet + microphone just like a traditional guitar or bass stage rig! Add amps and effects as you need them - you can expand your rig with up to 11 stomps, 5 amps, 5 cabinets and 2 microphones in the AmpliTube iRig app custom shop.

## AmpliTube for MobilePhone / AmpliTube for Pad Notebook

Real time guitar and bass mobile multiFX app

Full rig made of 3 (AmpliTube for mobilePhone) or 4 (AmpliTube for Pad Notebook) recombinable simultaneous stompboxes + amp + cabinet + mic

11 Stomps, 5 Amps, 5 Cabinets, 2 Mics available

Import and play with songs or backing tracks with real time effects

36 presets can be saved/recalled on the fly

Includes tuner/metronome

Free, LE\* and Full versions available (\*LE version is available for AmpliTube for MobilePhone only)
Free and LE versions expandable with a-la-carte downloadable gear