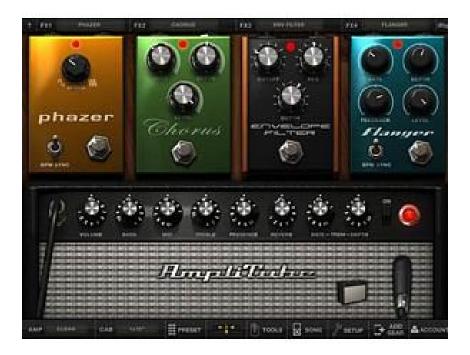

You'll have at your fingertips the sound and control for up to 4 recombinable simultaneous stompbox effects + amplifier + cabinet + microphone just like a traditional guitar or bass stage rig! Add amps and effects as you need them - you can expand your rig with up to 11 stomps, 5 amps, 5 cabinets and 2 microphones in the AmpliTube iRig app custom shop.

## AmpliTube for MobilePhone / AmpliTube for Pad Notebook

Real time guitar and bass mobile multiFX app

Full rig made of 3 (AmpliTube for mobilePhone) or 4 (AmpliTube for Pad Notebook) recombinable simultaneous stompboxes + amp + cabinet + mic

11 Stomps, 5 Amps, 5 Cabinets, 2 Mics available

Import and play with songs or backing tracks with real time effects

36 presets can be saved/recalled on the fly

Includes tuner/metronome

Free, LE\* and Full versions available (\*LE version is available for AmpliTube for MobilePhone only)
Free and LE versions expandable with a-la-carte downloadable gear