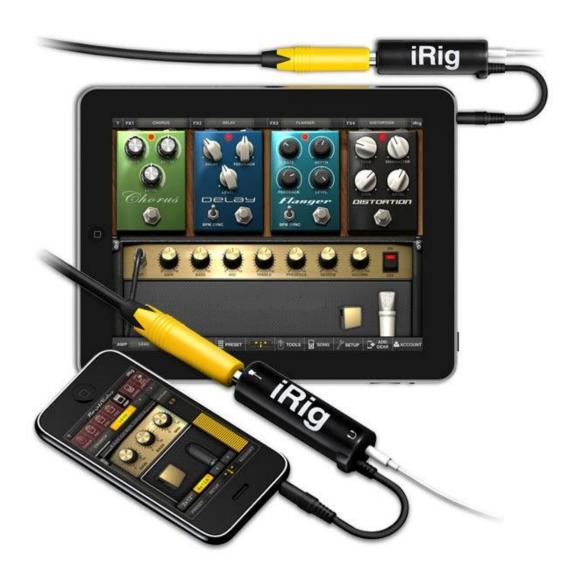

**Phone Interface** 

The AmpliTube iRig is a combination of an easy-to-use instrument interface adapter and guitar and bass tone mobile software. With AmpliTube iRig, you can plug your guitar into your Phone/ Pad notebook computer and jam anywhere with world class guitar and bass tone right in the palm of your hand. Simply plug the iRig interface into your mobile device, plug your instrument into the appropriate input jack, plug in your headphones, amp or powered speakers, download AmpliTube Free for Phone or for Pad Notebook, and start rocking!

The iRig is the ideal companion not only to the mobile AmpliTube app, but also works with any other recording, processing or tuning app. Plus, you can also use the iRig with line level signal sources such as synthesizers, keyboards or mixers

## iRig

Works on MobilePhone/Pad Notebook

1/4" female mono input jack connector

1/8" female stereo output mini-jack connector

Connect electric guitar and bass

Also works with line level signals from synthesizers, keyboards, mixers

Output can be connected to headphones, amplifiers, powered speakers, mixers