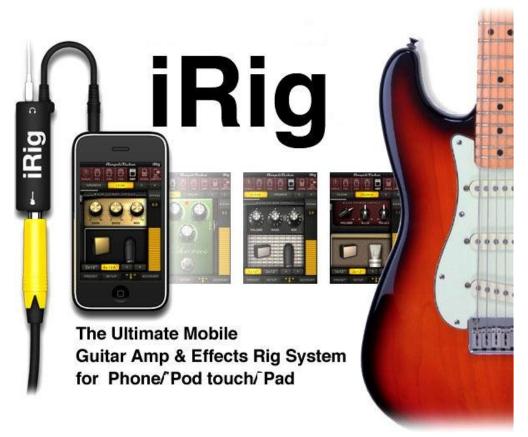

## **Detailed Product Description**

With iRig, you can plug your guitar into your Phone/Pod touch/Pad and jam anywhere with world class guitar and bass tone Jam anywhere with world class tone in the palm of your hand!

**Phone Interface** 

The AmpliTube iRig is a combination of an easy-to-use instrument interface adapter and guitar and bass tone mobile software. With AmpliTube iRig, you can plug your guitar into your Phone/ Pad notebook computer and jam anywhere with world class guitar and bass tone right in the palm of your hand. Simply plug the iRig interface into your mobile device, plug your instrument into the appropriate input jack, plug in your headphones, amp or powered speakers, download AmpliTube Free for Phone or for Pad Notebook, and start rocking!

## iRig

Works on MobilePhone/Pad Notebook

1/4" female mono input jack connector

1/8" female stereo output mini-jack connector

Connect electric guitar and bass

Also works with line level signals from synthesizers, keyboards, mixers